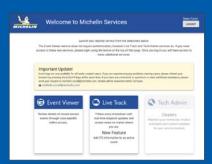

#### LIVETRACK

#### **EVENT MONITORING**

Follow every breakdown with real-time dispatch screen views. No matter where you are, LIVETRACK can take you there virtually.

- ⑤ To Dispatch
- B 3 Dispatch
- El 3 Vehicle Rolling
- Sit in the dispatcher's seat
- See everything as it happens
- No more waiting until after service is completed
- Have confidence in your ETA to share with YOUR customer